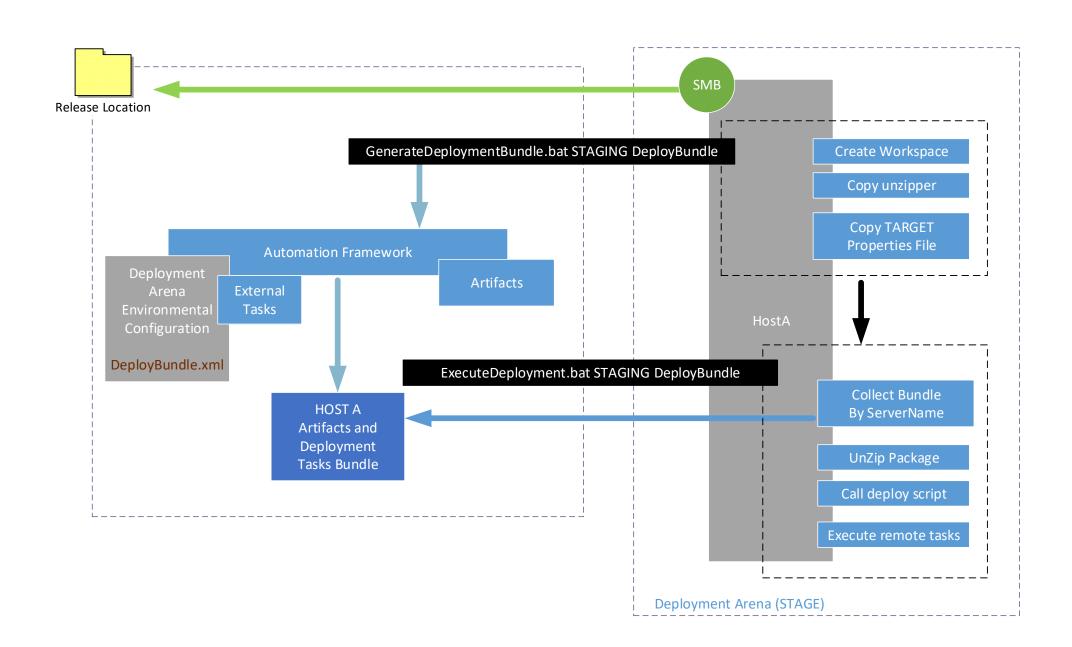

```
- <Environment name="STAGING">

    <parameters>

         <setParameter name="GR052632-AGT103" order="1" script="" module="SOA.Framework"/>
         <setParameter name="GR052632-AGT103" order="2" script="" module="IAG.SOA.Framework.HealthCheck.Service"/>
         <setParameter name="GR052632-AGT103" order="3" script="customRemote\MergeXML.ps1" module="FTM.V1.EstablishPayments"/>
         <setParameter name="GR052632-AGT103" order="4" script="customRemote\MergeXML.ps1" module="FTM.V1.ModifyPayments"/>
         <setParameter name="GR052632-AGT103" order="5" script="customRemote\MergeXML.ps1" module="PolicyAcquisition.RecordQuote.HC.V1"/>
         <setParameter name="GR052632-AGT103" order="6" script="customRemote\MergeXML.ps1" module="PolicyAcquisition.RetrieveQuoteDetails.V1.QM"/>