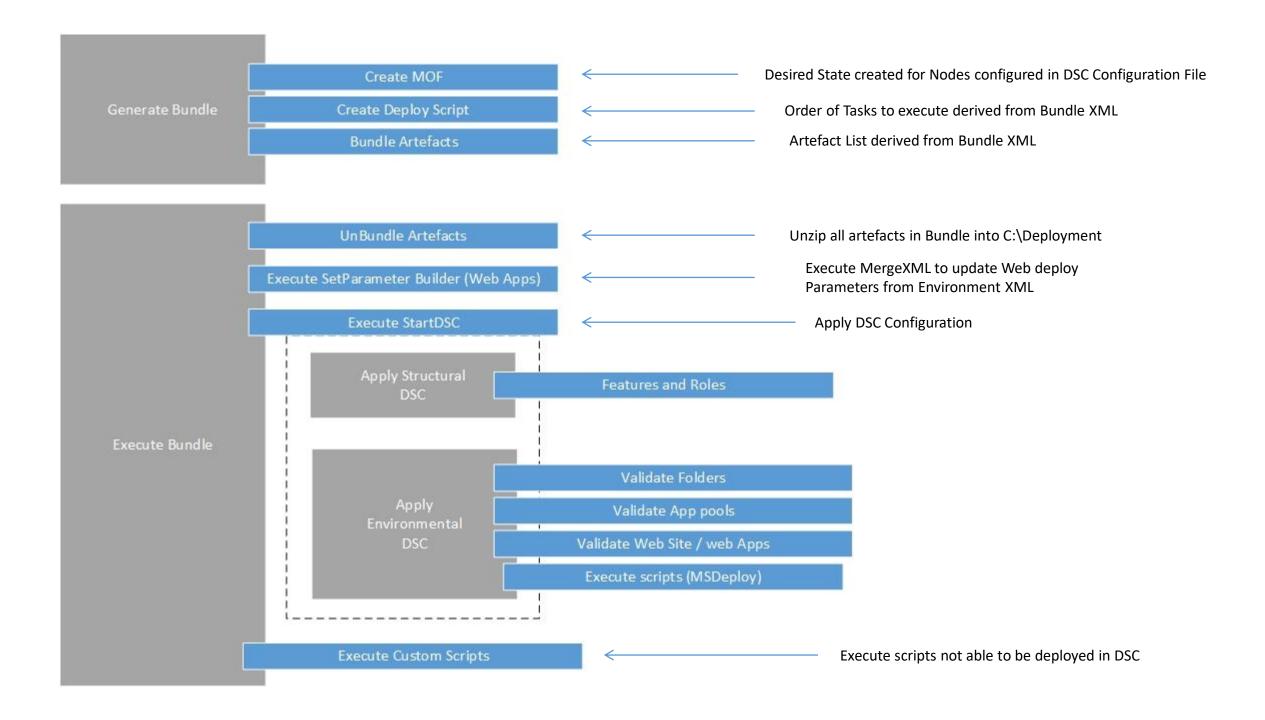

```
- <Environment name="STAGING">

    <parameters>

         <setParameter name="GR052632-AGT103" order="1" script="" module="SOA.Framework"/>
         <setParameter name="GR052632-AGT103" order="2" script="" module="IAG.SOA.Framework.HealthCheck.Service"/>
         <setParameter name="GR052632-AGT103" order="3" script="customRemote\MergeXML.ps1" module="FTM.V1.EstablishPayments"/>
         <setParameter name="GR052632-AGT103" order="4" script="customRemote\MergeXML.ps1" module="FTM.V1.ModifyPayments"/>
         <setParameter name="GR052632-AGT103" order="5" script="customRemote\MergeXML.ps1" module="PolicyAcquisition.RecordQuote.HC.V1"/>
         <setParameter name="GR052632-AGT103" order="6" script="customRemote\MergeXML.ps1" module="PolicyAcquisition.RetrieveQuoteDetails.V1.QM"/>