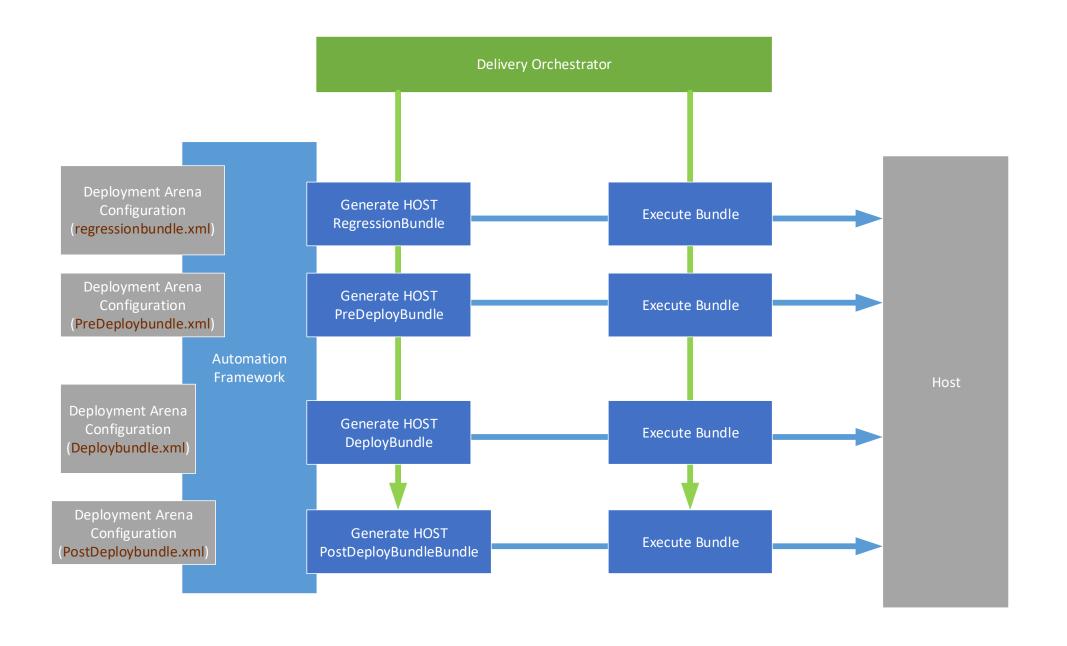

name="GR052632-AGT103" order="12" script="customRemote\MergeXML.ps1" module="CustomerInfoManagement.V2.RetrieveContactPoints.Intech"/>
         <setParameter name="GR052632-AGT103" order="13" script="customRemote\MergeXML.ps1" module="LocationManagement.LMS"/>
         <setParameter name="GR052632-AGT103" order="14" script="customRemote\MergeXML.ps1" module="PolicyManagement.V2.CalculatePremium.Huon.HC"/>
         <setParameter name="GR052632-AGT103" order="15" script="customRemote\MerqeXML.ps1" module="RC.Exigen"/>
         <setParameter name="GR052632-AGT103" order="16" script="customRemote\MergeXML.ps1" module="RC.Huon"/>
         <setParameter name="GR052632-AGT103" order="17" script="customRemote\StartDSC.ps1" module="MOF"/>
      </parameters>
   </Environment>
</Configuration>
```