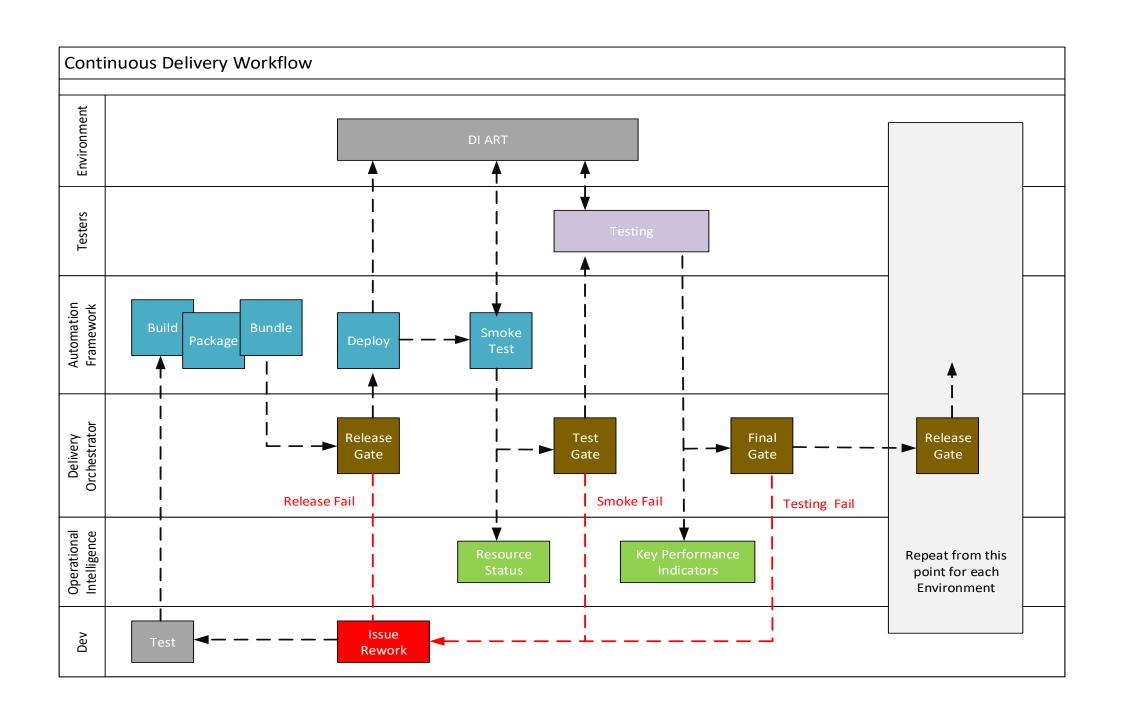

me="GR052632-AGT103" order="12" script="customRemote\MergeXML.ps1" module="CustomerInfoManagement.V2.RetrieveContactPoints.Intech"/>
         <setParameter name="GR052632-AGT103" order="13" script="customRemote\MergeXML.ps1" module="LocationManagement.LMS"/>
         <setParameter name="GR052632-AGT103" order="14" script="customRemote\MergeXML.ps1" module="PolicyManagement.V2.CalculatePremium.Huon.HC"/>
         <setParameter name="GR052632-AGT103" order="15" script="customRemote\MerqeXML.ps1" module="RC.Exigen"/>
         <setParameter name="GR052632-AGT103" order="16" script="customRemote\MergeXML.ps1" module="RC.Huon"/>
         <setParameter name="GR052632-AGT103" order="17" script="customRemote\StartDSC.ps1" module="MOF"/>
      </parameters>
   </Environment>
</Configuration>
```