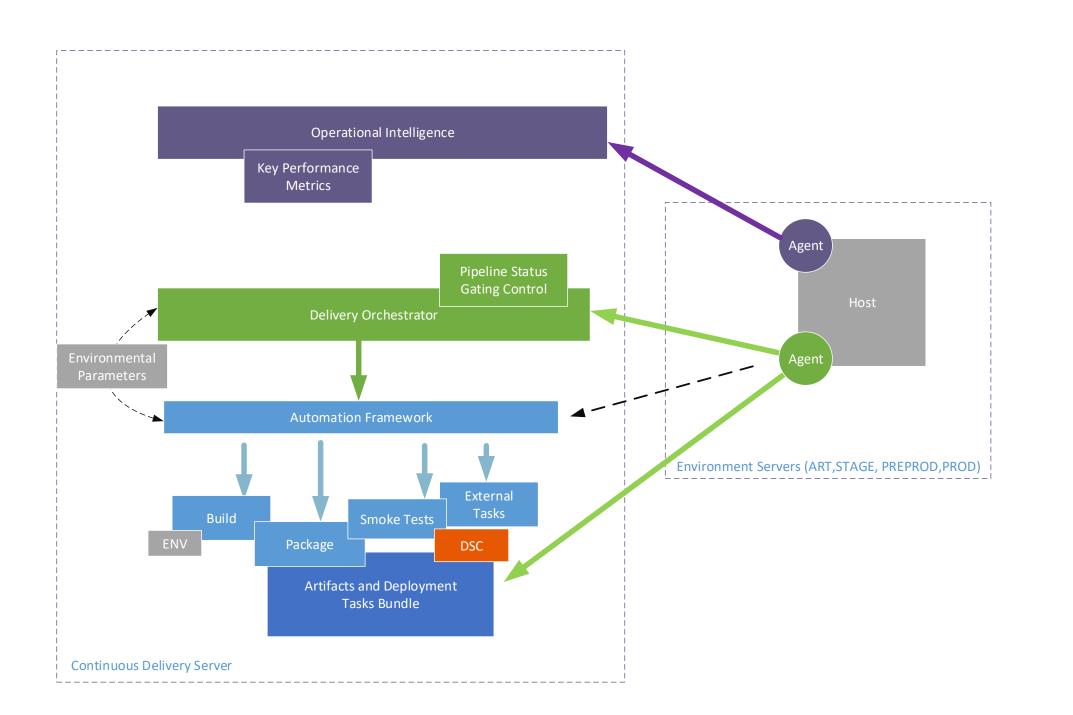

```
- <Environment name="STAGING">

    <parameters>

         <setParameter name="GR052632-AGT103" order="1" script="" module="SOA.Framework"/>
         <setParameter name="GR052632-AGT103" order="2" script="" module="IAG.SOA.Framework.HealthCheck.Service"/>
         <setParameter name="GR052632-AGT103" order="3" script="customRemote\MergeXML.ps1" module="FTM.V1.EstablishPayments"/>
         <setParameter name="GR052632-AGT103" order="4" script="customRemote\MergeXML.ps1" module="FTM.V1.ModifyPayments"/>
         <setParameter name="GR052632-AGT103" order="5" script="customRemote\MergeXML.ps1" module="PolicyAcquisition.RecordQuote.HC.V1"/>
         <setParameter name="GR052632-AGT103" order="6" script="customRemote\MergeXML.ps1" module="PolicyAcquisition.RetrieveQuoteDetails.V1.QM"/